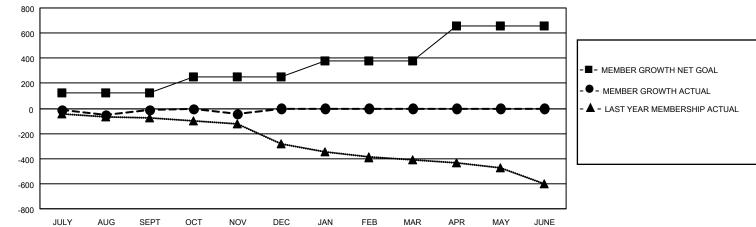

## GAT MONTHLY MEMBERSHIP PROGRESS REPORT

**Multiple District 25** 

Results as of: 11/30/2021

LOCATION: INDIANA

| Clubs                 |               |           |               | Members               |                           |                         |                                                    |
|-----------------------|---------------|-----------|---------------|-----------------------|---------------------------|-------------------------|----------------------------------------------------|
| RESULTS FOR 2021-2022 |               |           |               | RESULTS FOR 2021-2022 |                           |                         |                                                    |
| QUARTER               | NEW CLUB GOAL | NEW CLUBS | DROPPED CLUBS | QUARTER               | MEMBER GROWTH NET<br>GOAL | MEMBER GROWTH<br>ACTUAL | DROPPED<br>MEMBERS ACTUAL<br>(including transfers) |
| JULY/AUG/SEPT         | 2             | 0         | 6             | JULY/AUG/SE           | PT 125                    | 243                     | 213                                                |
| OCT/NOV/DEC           | 3             | 0         | 2             | OCT/NOV/DEC           | c 126                     | 135                     | 162                                                |
| JAN/FEB/MAR           | 1             | 0         | 0             | JAN/FEB/MAR           | 127                       | 0                       | 0                                                  |
| APR/MAY/JUNE          | 1             | 0         | 0             | APR/MAY/JUN           | IE 279                    | 0                       | 0                                                  |