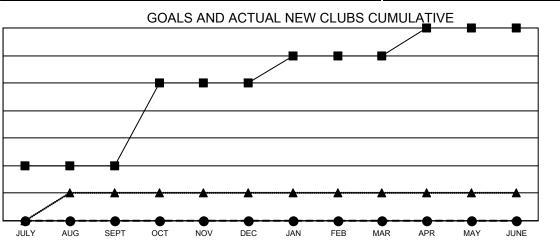

Y/AUG/SEPT         | 2             | 0         | 6             | JULY/AUG/SE           | PT 125                    | 243                     | 213                                                |
| OCT/NOV/DEC           | 3             | 0         | 2             | OCT/NOV/DEC           | c 126                     | 135                     | 162                                                |
| JAN/FEB/MAR           | 1             | 0         | 0             | JAN/FEB/MAR           | 127                       | 0                       | 0                                                  |
| APR/MAY/JUNE          | 1             | 0         | 0             | APR/MAY/JUN           | IE 279                    | 0                       | 0                                                  |





- CURRENT YEAR ACTUAL NEW CLUBS

▲ - LAST YEAR ACTUAL NEW CLUBS

## GOALS AND ACTUAL MEMBERS CUMULATIVE



| DROPPED CLUBS: 8 |     | 125 CLUBS OF 355 ADDED 1 OR | GENDER DISTRIBUTION       |                |  |
|------------------|-----|-----------------------------|---------------------------|----------------|--|
|                  |     | MORE NEW MEMBERS            | MALE                      | 6,019 (68.79%) |  |
|                  |     |                             | FEMALE                    | 2,731 (31.21%) |  |
| DROPPED MEMBERS  |     |                             | NON BINARY                | 0 (0.00%)      |  |
| DECEASED         | 88  |                             | PREFER NOT TO ANSWER      | 0 (0.00%)      |  |
| CLUB CANCELLED   | 59  |                             |